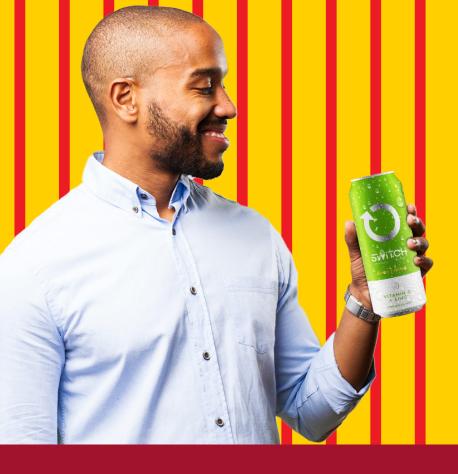

# WHO CAN DRINK?

Switch Immune Booster Drink is suitable for individuals of all ages who prioritize their health and seek a natural way to bolster their immune system. Whether you're a busy professional, a fitness enthusiast, or simply someone who values wellness, Switch Immune Booster Drink is tailored to meet your needs. DRINK OFYOUR CHOICE

Unlike traditional energy drinks that often rely on artificial stimulants, Switch Immune Booster Drink offers a healthier alternative. By harnessing the power of immune-boosting ingredients, this beverage not only provides a refreshing taste but also supports your body's natural defense mechanisms.