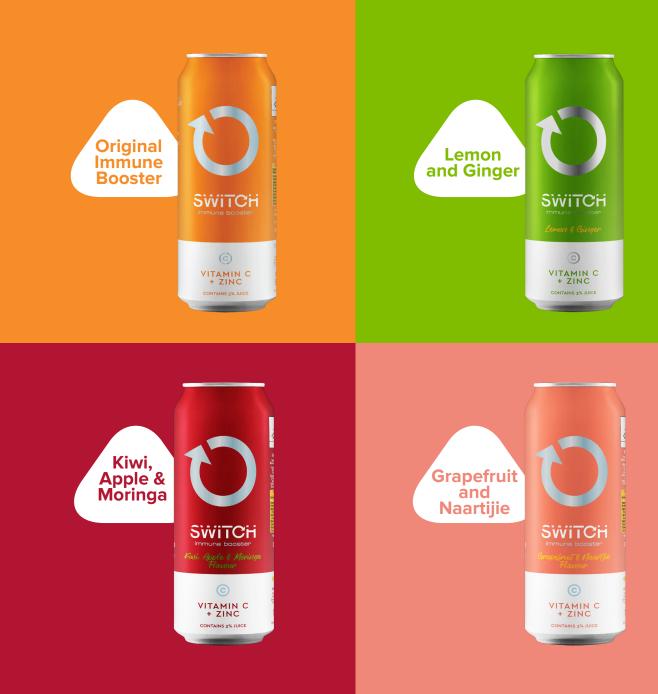

#### **A RANGE OF FLAVORS**

#### Choose from a delightful selection of four invigorating flavors

Each flavor is carefully crafted to tantalize your taste buds while delivering essential nutrients, including vitamin C and zinc, known for their immune-boosting properties.

Lemon & Ginger