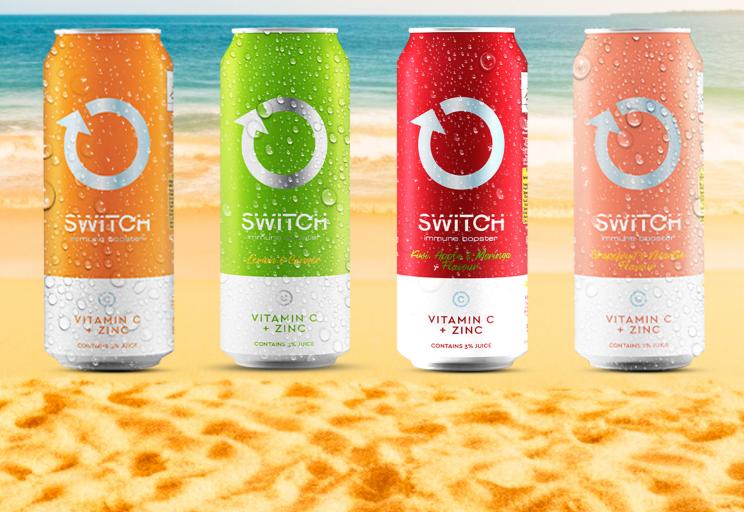

#### **A RANGE OF FLAVORS**

#### Choose from a delightful selection of four invigorating flavors

Each flavor is carefully crafted to tantalize your taste buds while delivering essential nutrients, including vitamin C and zinc, known for their immune-boosting properties.

## PACKAGING

SWITCH

VITAMIN C + ZINC SWITCH

VITAMIN C + ZINC

Each bottle of Switch Immune Booster Drink is thoughtfully packaged in a convenient 500ml size, making it perfect for on-the-go consumption. The sleek design not only enhances its appeal but also ensures easy handling and storage.